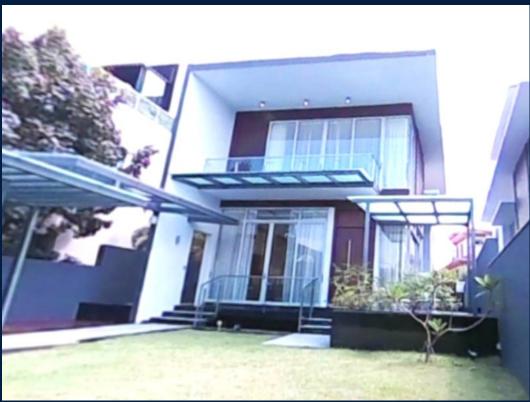

# **BUNGALOW HOUSE TOH HEIGHTS**

Spacious 7,670sqft (713sqm), 6 bedroom Bungalow House for Rent. This unit. Others: 1 maids room(s) Price is negotiable!Located in Singapore's district D17 near Changi Airport, Changi Village in the area Far East (East region).

#### INTERIOR AND FEATURES

- Air-Conditioning
- Private Pool
- Balcony
- Roof Terrace